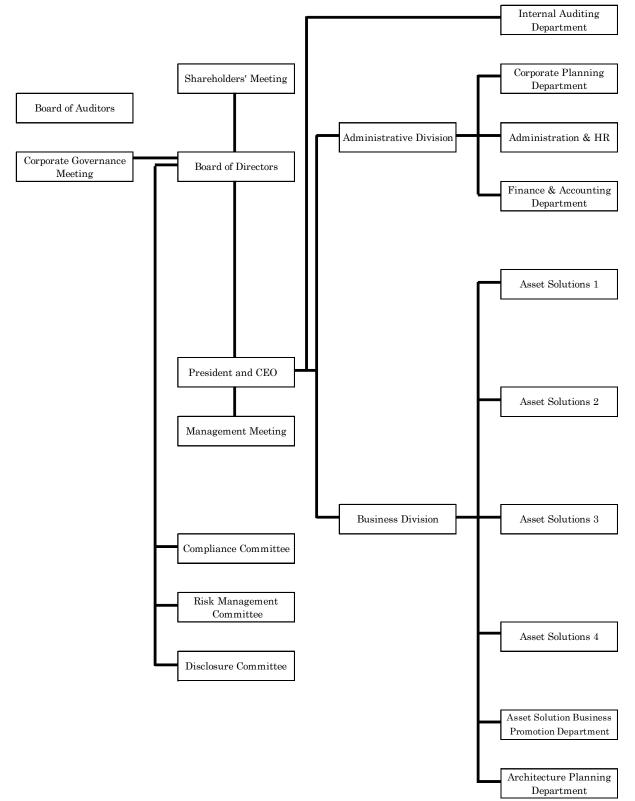

1. Organizational Structure Change

Of the six lines of business the Company Group owns, the Company will change the organizational structure with respect to Revitalization, Development, Rental and Fund & Consulting Businesses, in order to further strengthen the sales force, with a view to grow and expand further in the recent recovering real estate market .

The subject organizational structure change will reform the existing Asset Solution Business Division which runs 4 business lines into four business departments and each business department will have two AS units which undertake the business executions. Such organizational change will allow a more flexible operation of the organization, faster information sharing and decision making, as well as appointing younger members to managerial positions, which in turn is expected to further activate the overall organization. At the same time, the Company will effect several new personnel assignments in line with this organizational structure change.