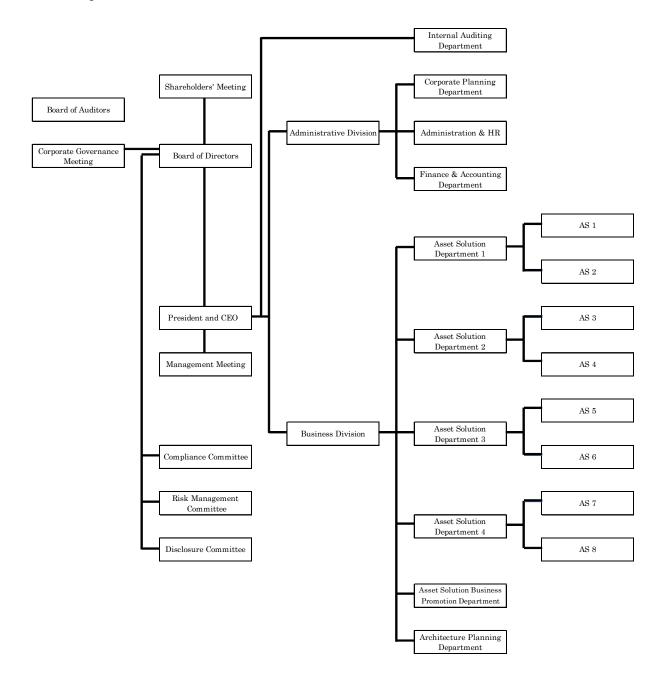

1. Organizational Structure Change

Of the six lines of business the Company Group owns, the Company will change the organizational structure with respect to Revitalization, Development, Rental and Fund & Consulting Businesses, in order to further strengthen the sales force, with a view to grow and expand further in the recent recovering real estate market .

The subject organizational structure change will reform the existing Asset Solution Business Division which runs 4 business lines into four business departments and each business department will have two AS units which undertake the business executions. Such organizational change will allow a more flexible operation of the organization, faster information sharing and decision making, as well as appointing younger members to managerial positions, which in turn is expected to further activate the overall organization. At the same time, the Company will effect several new personnel assignments in line with this organizational structure change.